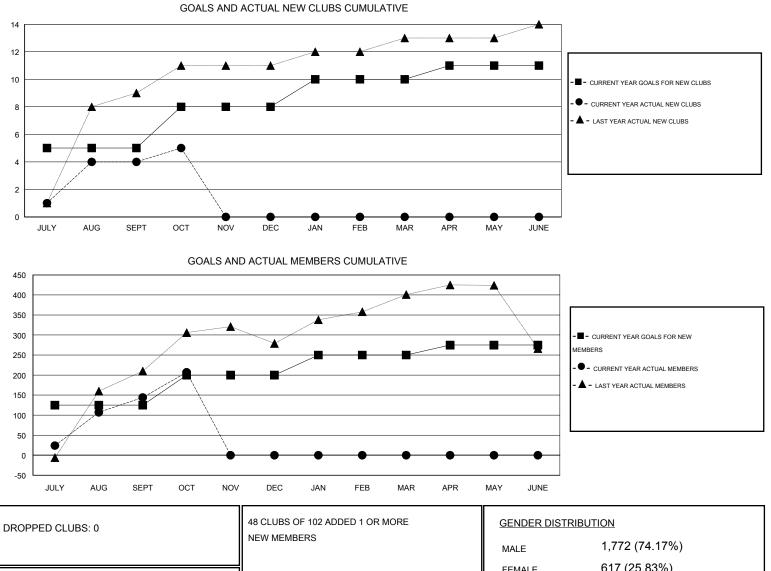

## LOCATION NEPAL

Clubs Members RESULTS FOR 2014-2015 **RESULTS FOR 2014-2015** NEW CLUB NEW CLUBS DROPPED NET NEW MEMBER CHARTER AND DROPPED NET QUARTER QUARTER GOAL CLUBS GAIN/LOSS GOAL NEW MEMBERS MEMBERS GAIN/LOSS ADDED 5 4 0 4 125 215 71 144 JULY/AUG/SEPT JULY/AUG/SEPT 3 1 0 1 75 71 8 63 OCT/NOV/DEC OCT/NOV/DEC 2 0 0 0 50 0 0 0 JAN/FEB/MAR JAN/FEB/MAR 1 0 0 0 25 0 0 0 APR/MAY/JUNE APR/MAY/JUNE